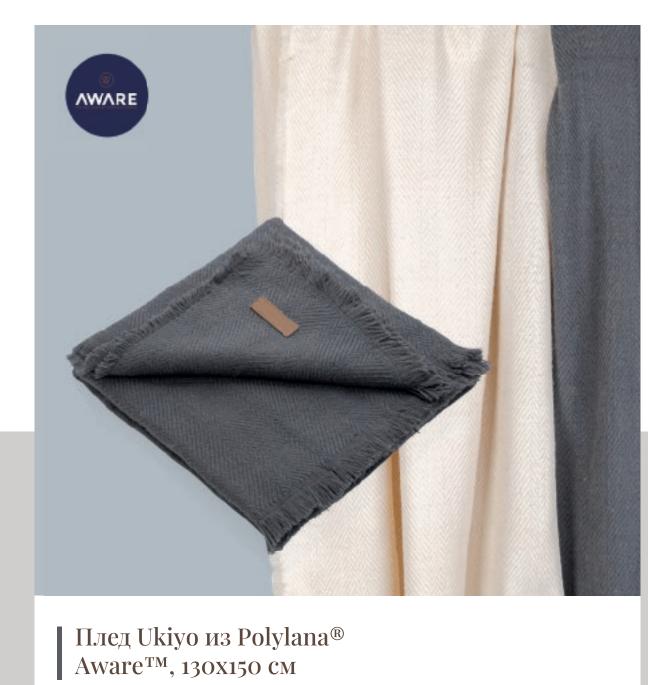

P262.93

Ароматическая свеча Ukiyo с бамбуковой крышкой

P262.94

P459.10

AWARE<sup>TM</sup> — инновационная технология на основе блокчейна, позволяющая отследить весь путь вторичного материала, от переработки до готового изделия. 100% гарантия экологичности.