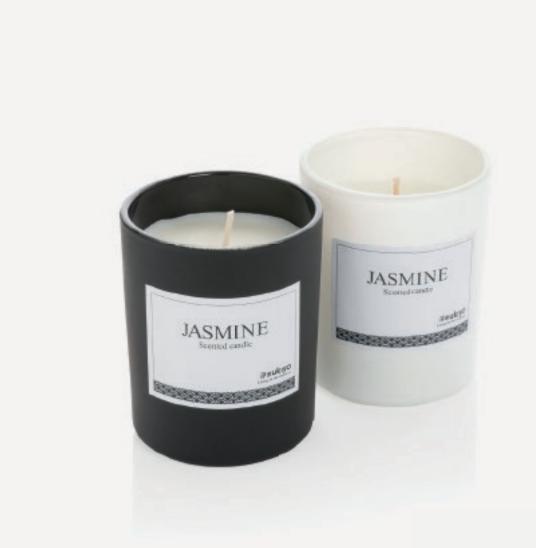

Тёплый плед и свеча с тонким ароматом — простой способ сделать ваш дом уютнее. Включайте любимый сериал и располагайтесь на мягком диване. Это время принадлежит только вам.

Маленькая ароматическая свеча Ukiyo в стекле