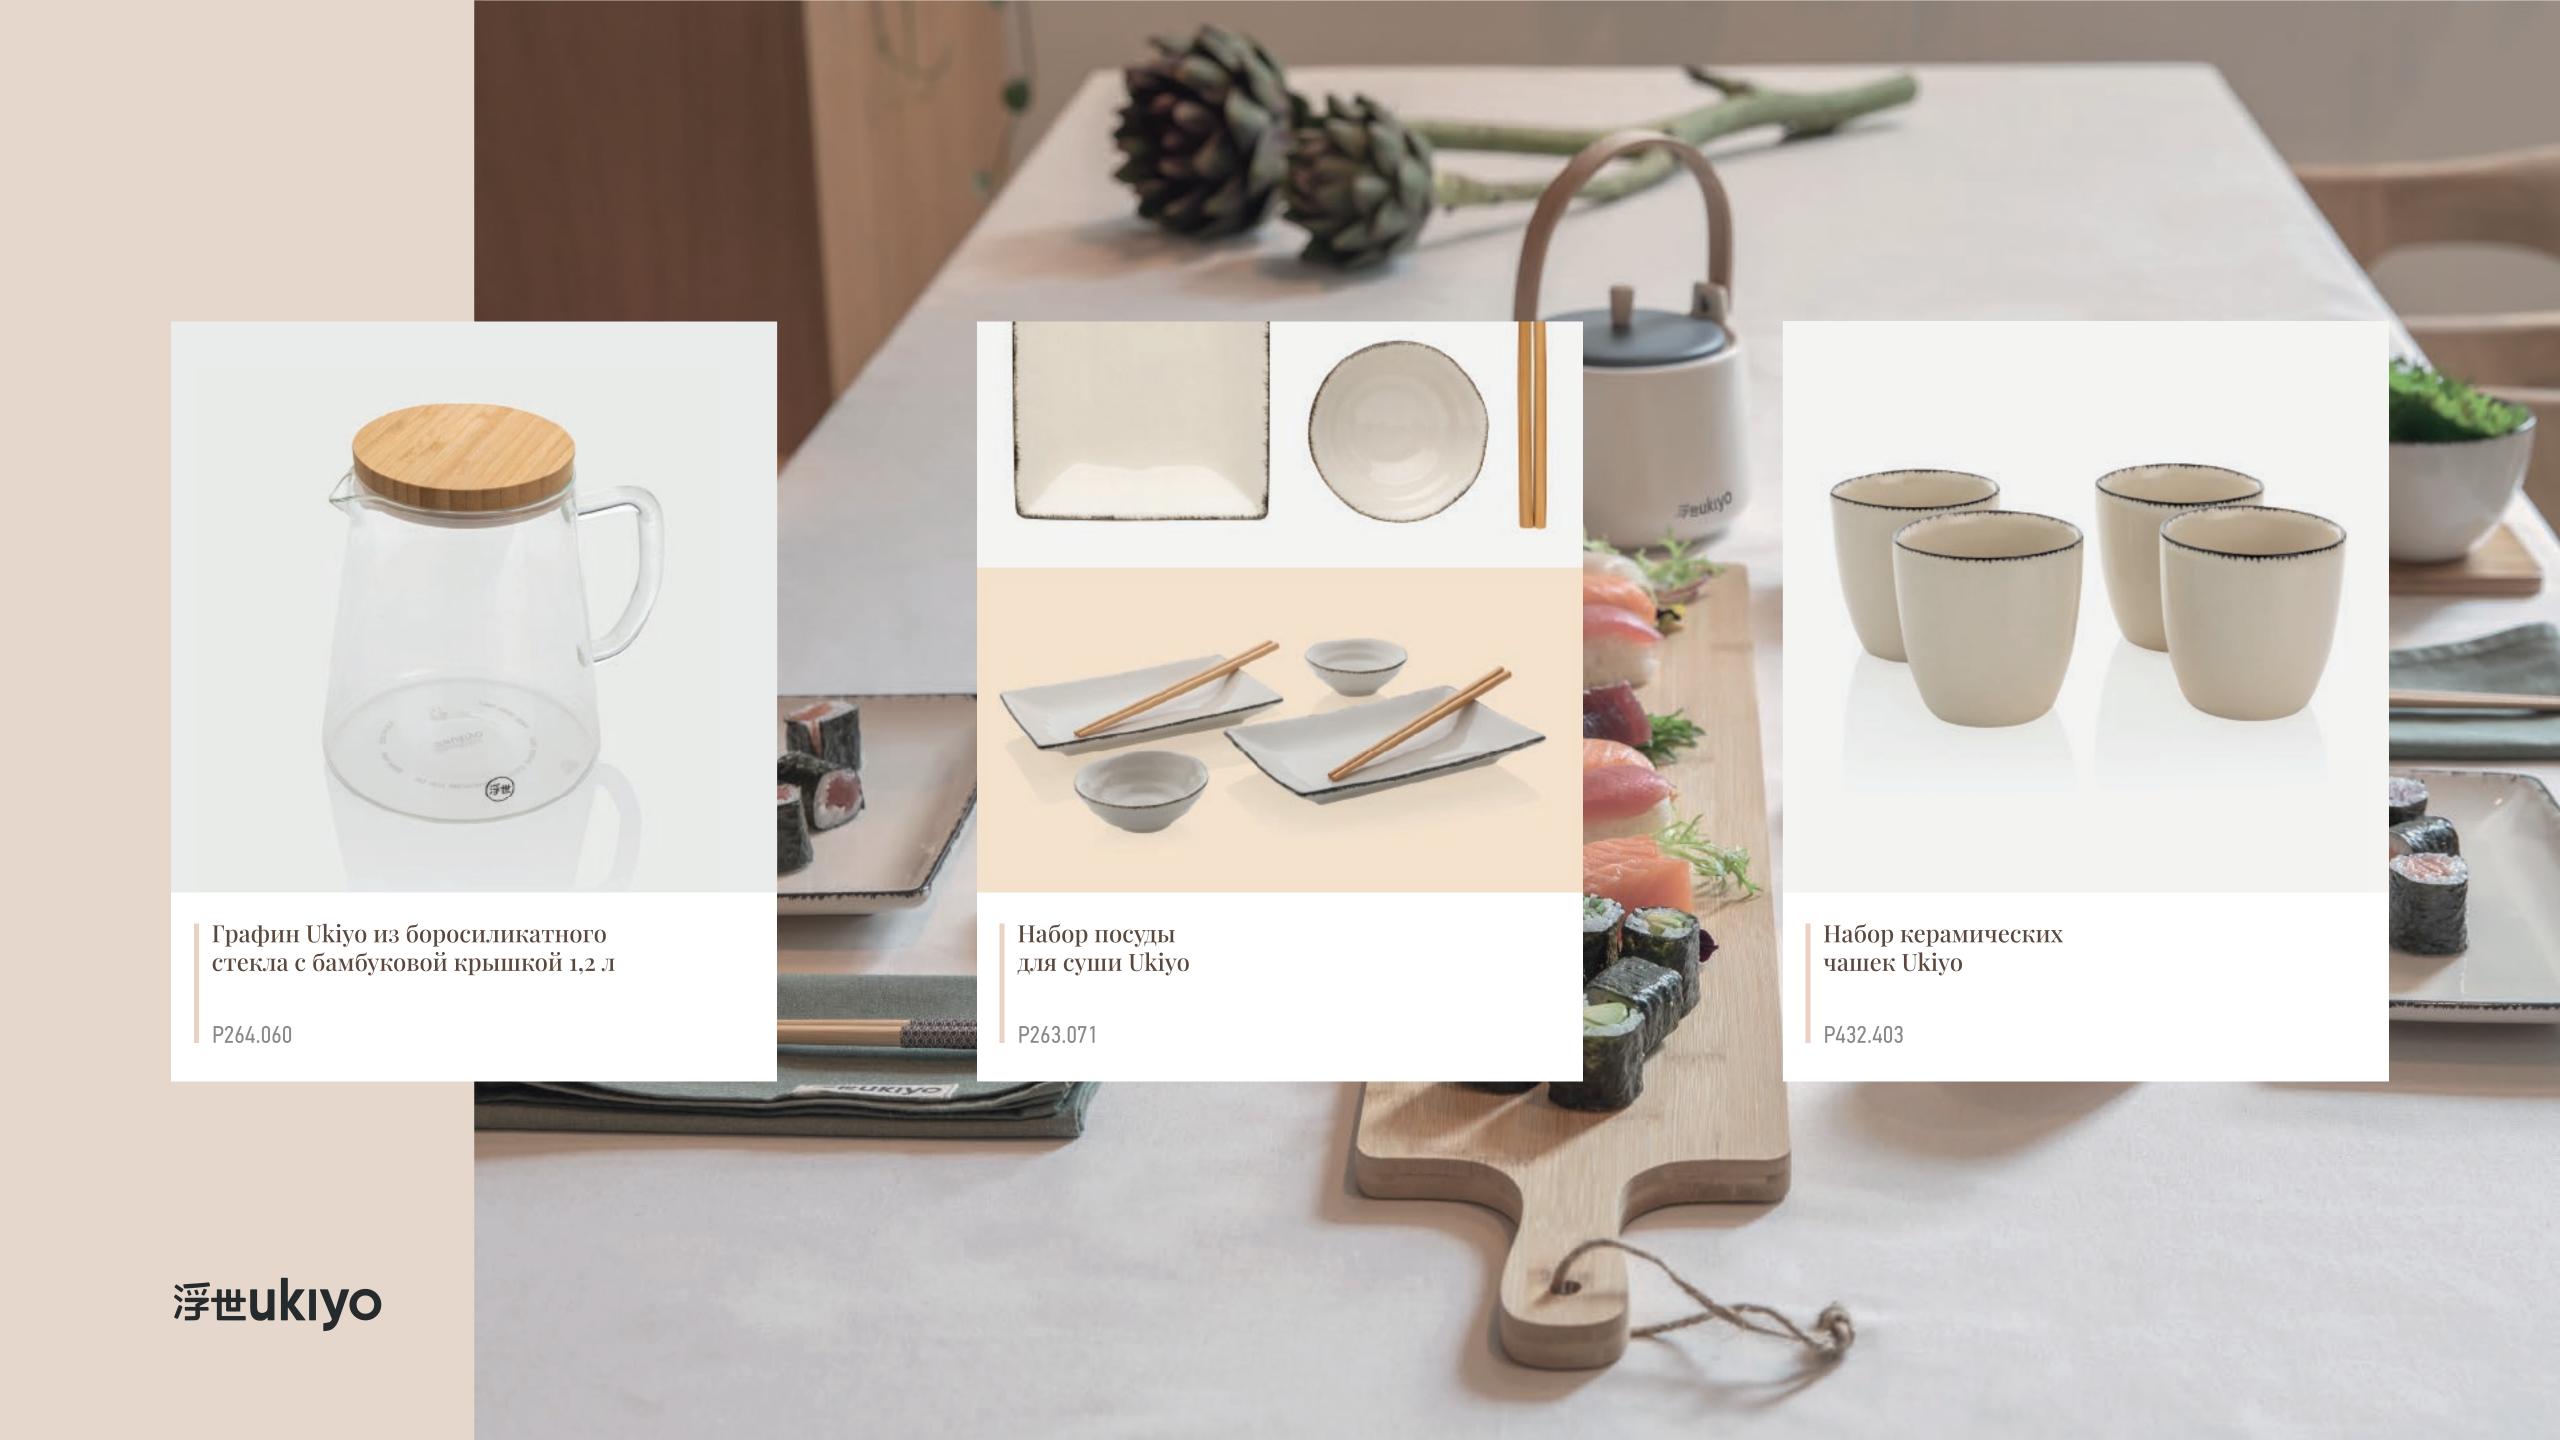

# sustainability.

Все товары Ukiyo изготовлены из безопасных для природы материалов.

Servin

Красота в деталях. Обед с друзьями или ужин в кругу семьи станет особенным, если уделить внимание сервировке. Все предметы коллекции идеально сочетаются друг с другом благодаря натуральным материалам.