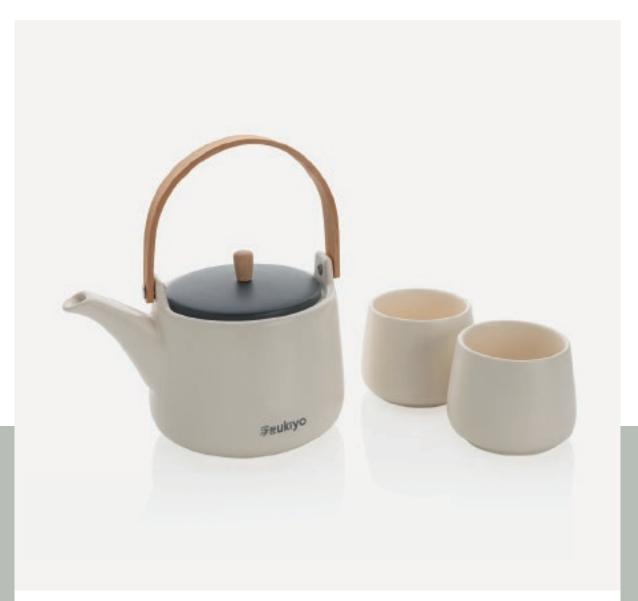

Ароматический диффузор с палочками Ukiyo

P262.95

Набор керамический чайник Ukiyo с чашками

P263.043

P436.727