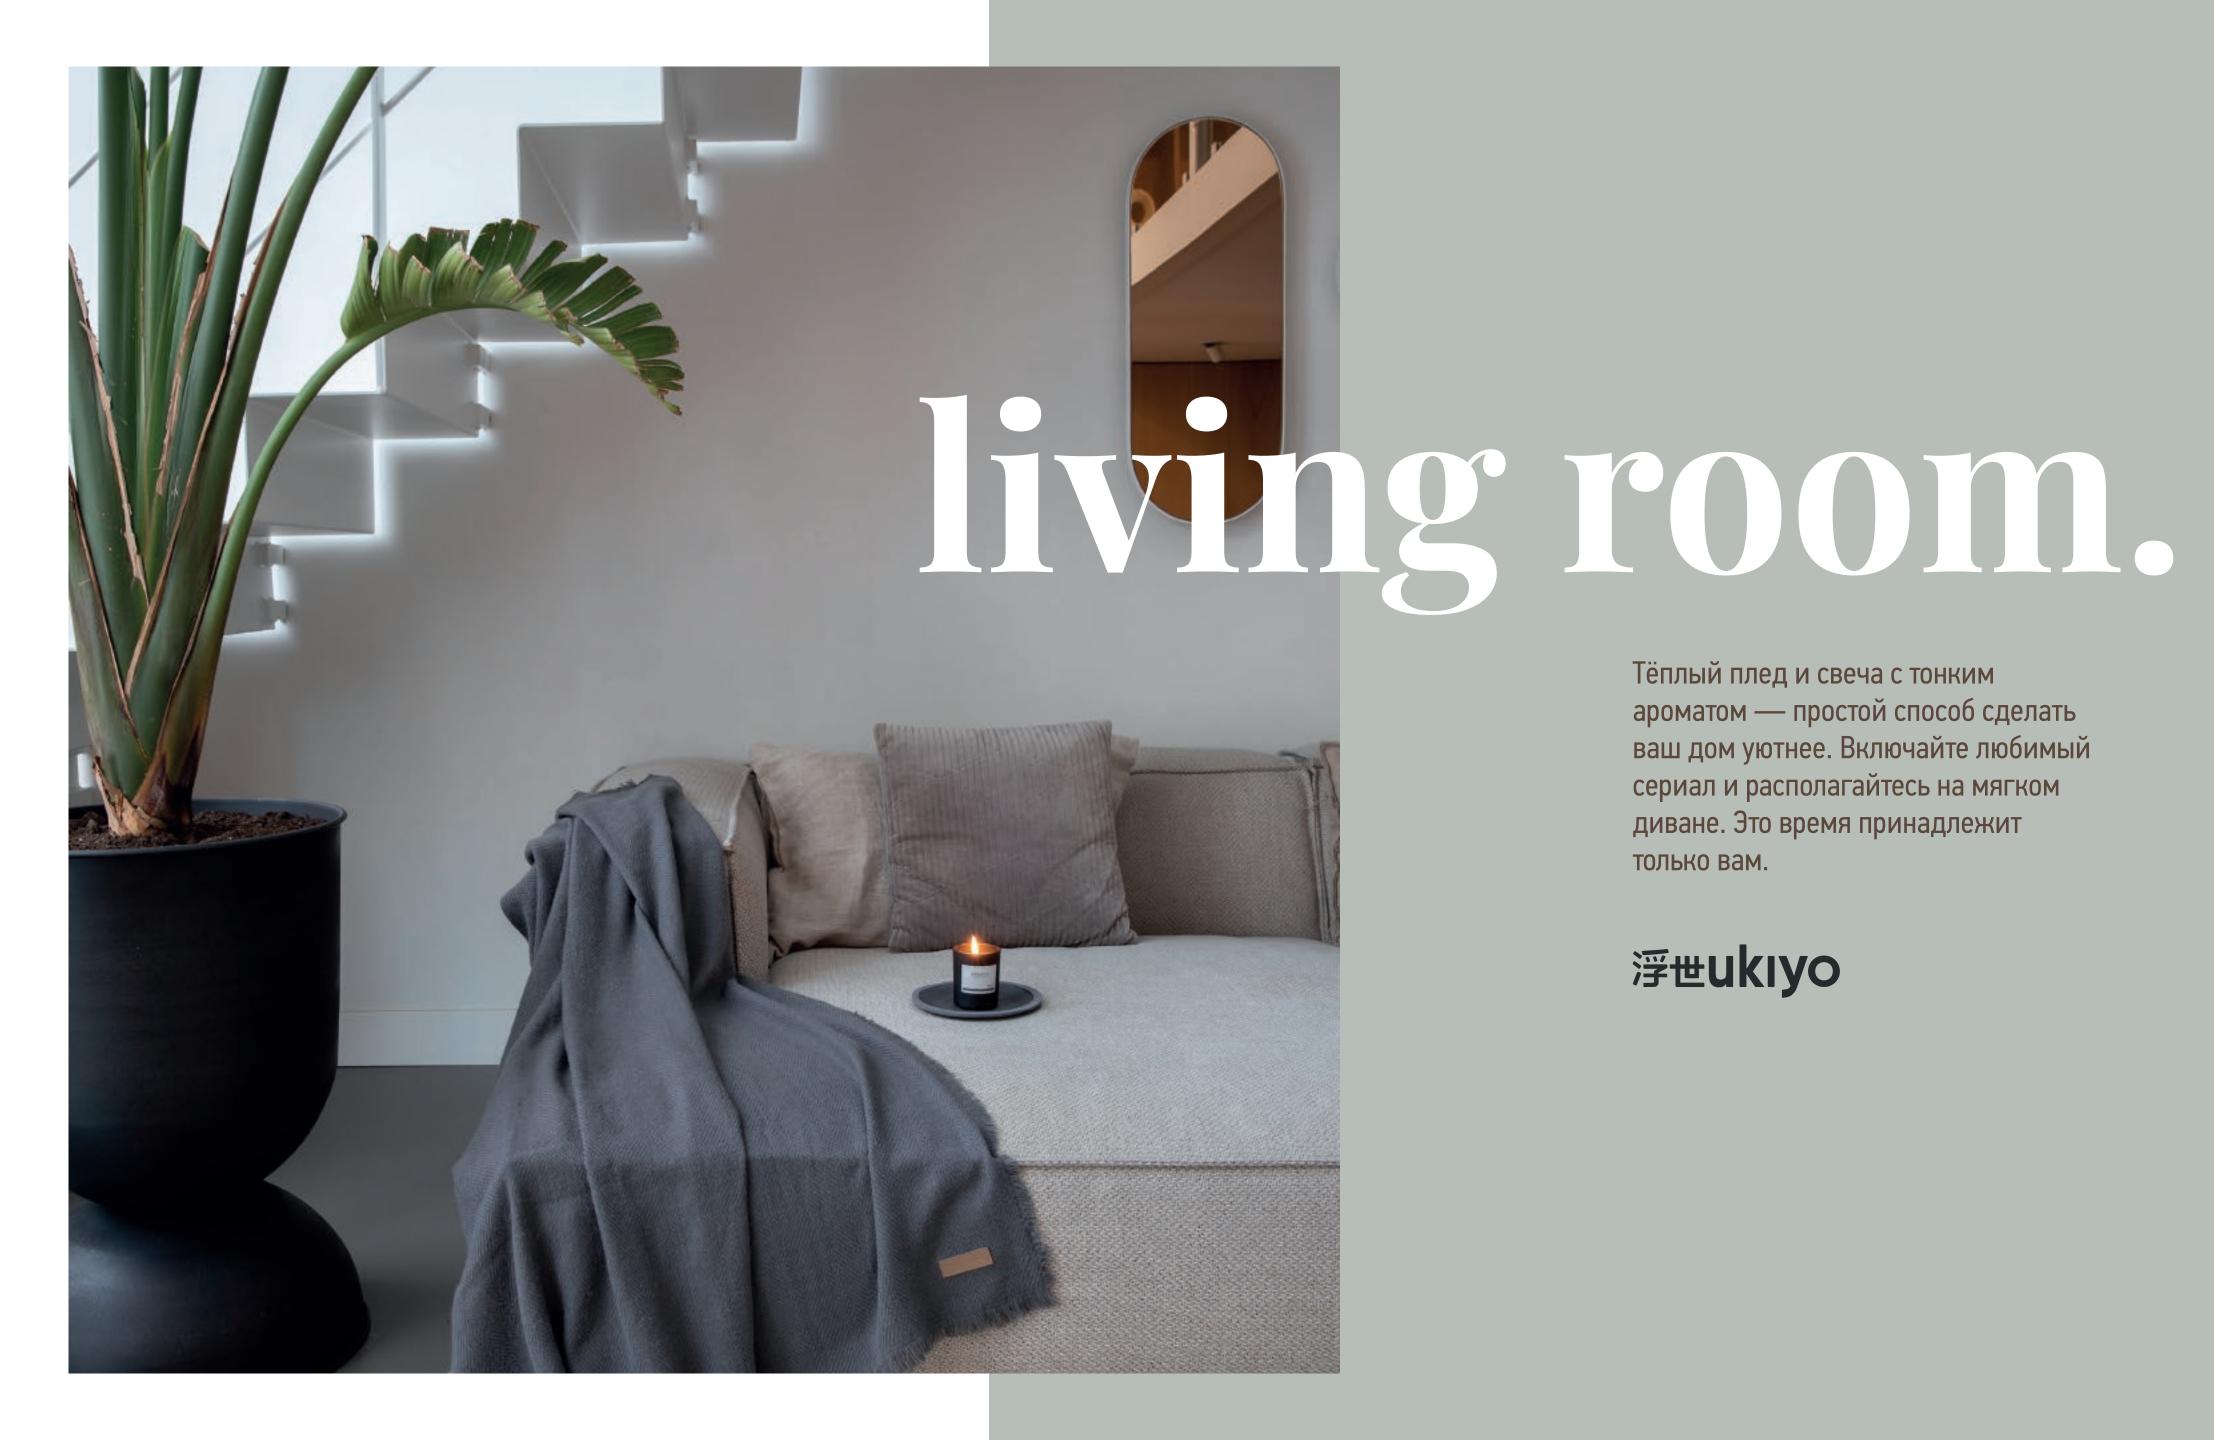

Тёплый плед и свеча с тонким ароматом — простой способ сделать ваш дом уютнее. Включайте любимый сериал и располагайтесь на мягком диване. Это время принадлежит только вам.

Маленькая ароматическая свеча Ukiyo в стекле