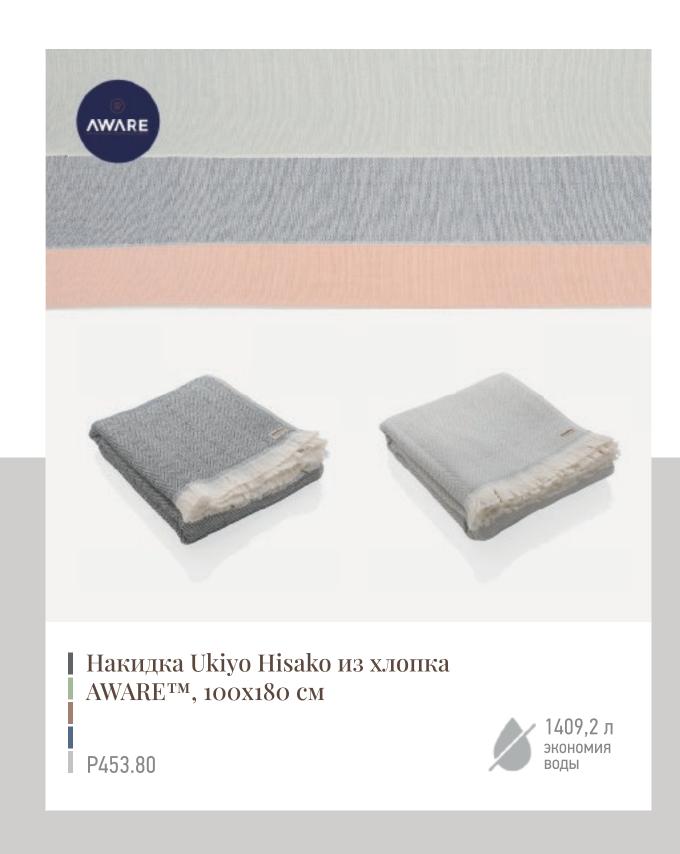

P262.93

Ароматическая свеча Ukiyo с бамбуковой крышкой

P262.94

P459.10

AWARE<sup>TM</sup> — инновационная технология на основе блокчейна, позволяющая отследить весь путь вторичного материала, от переработки до готового изделия. 100% гарантия экологичности.