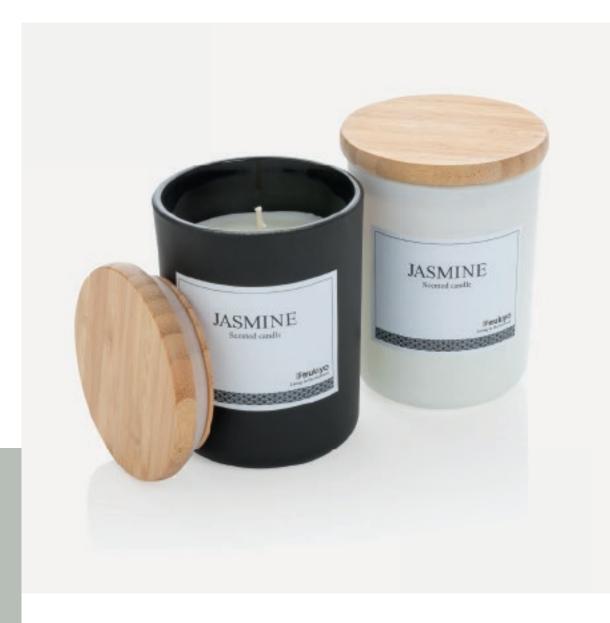

Тёплый плед и свеча с тонким ароматом — простой способ сделать ваш дом уютнее. Включайте любимый сериал и располагайтесь на мягком диване. Это время принадлежит только вам.

Маленькая ароматическая свеча Ukiyo в стекле

P262.93

Ароматическая свеча Ukiyo с бамбуковой крышкой

P262.94

P459.10

AWARE<sup>TM</sup> — инновационная технология на основе блокчейна, позволяющая отследить весь путь вторичного материала, от переработки до готового изделия. 100% гарантия экологичности.